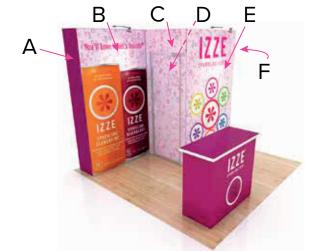

## GK-1007/RE-1058

Graphic Template 10 x 10 Inline Exhibit SEG Graphics, Sintra Door and Panel