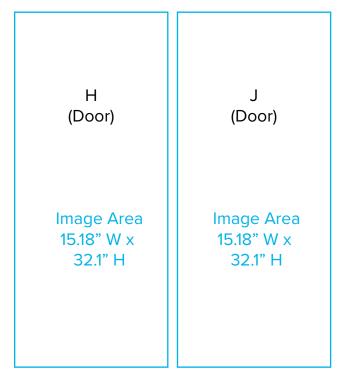

## GK-1007/RE-1058

Graphic Template
10 x 10 Inline Exhibit
GOD-1558 Reception Counter
Sintra Version

P (Door) Q (Door)

Image Area
15.18" W x
32.1" H

Image Area
15.18" W x
32.1" H

NOTE: 1/2" of graphic perimeter is hidden by extrusion