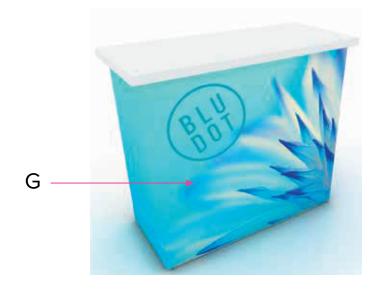

## GK-1007/RE-1058

Graphic Template
10 x 10 Inline Exhibit
GOD-1558 Reception Counter
SEG Version

.7854"

NOTE: 1/2" of graphic perimeter is hidden by extrusion

NOTE: All Raster Art (jpg, tiff,psd, png, etc.) must be at least 100 dpi at print size.