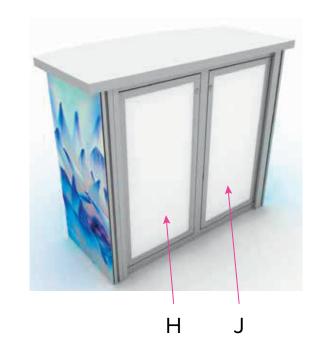

## GK-1007/RE-1058

Graphic Template
10 x 10 Inline Exhibit
GOD-1558 Reception Counter
Sintra Version

P (Door) Q (Door)

Image Area
15.18" W x
32.1" H

Image Area
15.18" W x
32.1" H

NOTE: 1/2" of graphic perimeter is hidden by extrusion