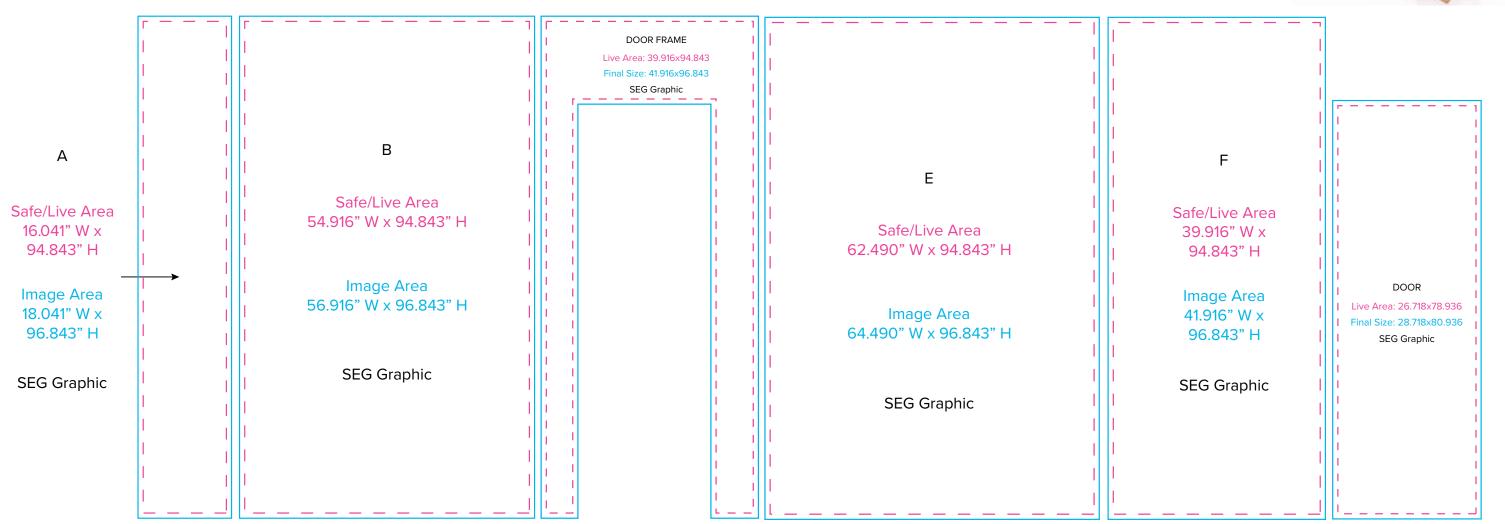

## GK-1007/RE-1058

Graphic Template
10 x 10 Inline Exhibit
GOD-1558 Reception Counter
SEG Version

.7854"

NOTE: 1/2" of graphic perimeter is hidden by extrusion

NOTE: All Raster Art (jpg, tiff,psd, png, etc.) must be at least 100 dpi at print size.

.7854"