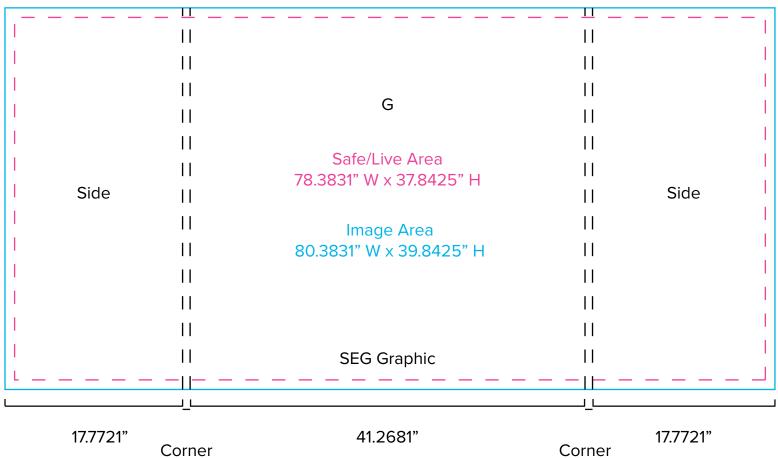

## GK-1007/RE-1058

Graphic Template 10 x 10 Inline Exhibit SEG Graphics, Sintra Door and Panel

## GK-1007/RE-1058

Graphic Template
10 x 10 Inline Exhibit
GOD-1558 Reception Counter
SEG Version

.7854"

NOTE: 1/2" of graphic perimeter is hidden by extrusion

NOTE: All Raster Art (jpg, tiff,psd, png, etc.) must be at least 100 dpi at print size.