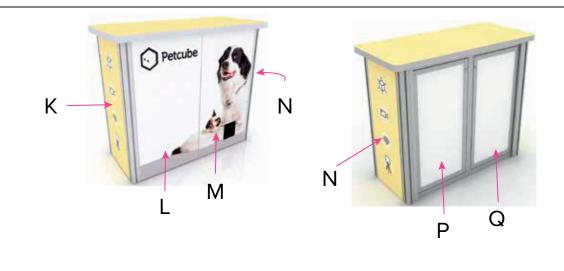

## GK-1007/RE-1058

Graphic Template
10 x 10 Inline Exhibit
GOD-1558 Reception Counter
Sintra Version

P (Door) Q (Door)

Image Area
15.18" W x
32.1" H

Image Area
15.18" W x
32.1" H

NOTE: 1/2" of graphic perimeter is hidden by extrusion