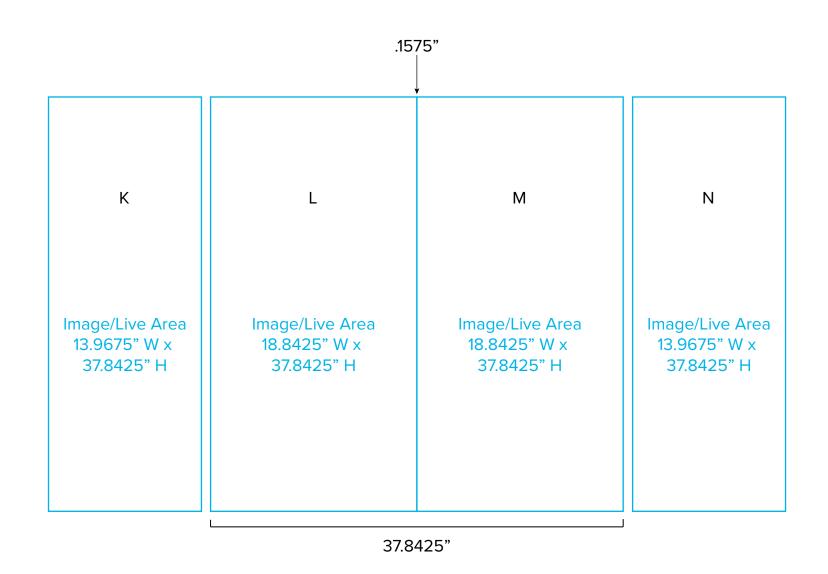

## GK-1007/RE-1058

Graphic Template 10 x 10 Inline Exhibit SEG Graphics, Sintra Door and Panel





## GK-1007/RE-1058

Graphic Template
10 x 10 Inline Exhibit
GOD-1558 Reception Counter
SEG Version







.7854"



NOTE: 1/2" of graphic perimeter is hidden by extrusion

NOTE: All Raster Art (jpg, tiff,psd, png, etc.) must be at least 100 dpi at print size.

.7854"

## GK-1007/RE-1058

Graphic Template
10 x 10 Inline Exhibit
GOD-1558 Reception Counter
Sintra Version





P (Door) Q (Door)

Image Area
15.18" W x
32.1" H

Image Area
15.18" W x
32.1" H

NOTE: 1/2" of graphic perimeter is hidden by extrusion

NOTE: All Raster Art (jpg, tiff,psd, png, etc.) must be at least 100 dpi at print size.